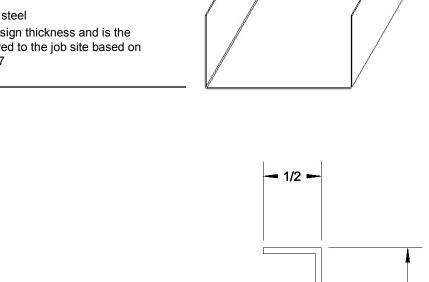

## Geometric Properties

Premier Steel channels are fabricated with 1-1/2" webs and  $\frac{1}{2}$ " flange height with  $\frac{1}{2}$ " flange. All Premier Steel hat channels are produced from hot-dipped galvanized steel in G60 coating. G90 is available on request.

## **Steel Thickness**

| Mil Thickness | Design Thickness | Min Thickness, inches (mm) |
|---------------|------------------|----------------------------|
| 54 (16 GA)    | 0.0566 (1.44mm)  | 0.0538 (1.37mm)            |

- 1) Uncoated Steel Thickness is for carbon sheet steel
- Minimum Thickness represents 95% of the design thickness and is the minimum acceptable thickness delivered to the job site based on the Section A4.3 of the AISI S100-2007